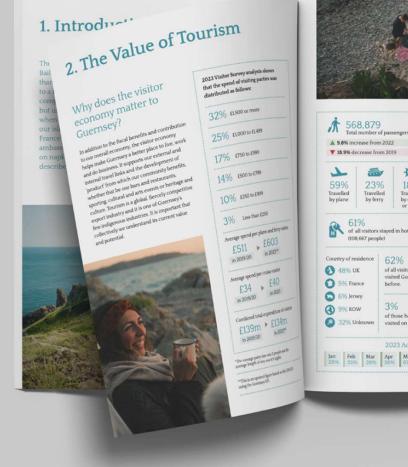

# Meet the team – States of Guernsey

- Deputy Simon Vermeulen Committee for Economic Development, Tourism lead
- Mary Putra, MBE Director of Communications

| JE TO CHARDWIT                                                     |                                                      |                                                                                                                                                                                                                                                                                                                                                                                                                                                                                                                                                                                                                                                                                                                                                                                                                                                                                                                                                                                                                                                                                                                                                                                                                                                                                                                                                                                                                                                                                                                                                                                                                                                                                                                                                                                                                                                                                                                                                                                                                                                                                                                                                                                                                                                                                                                                                                                                                                                                                                                                                                                                                                                                                                                                                                                                                                                                                                                          |
|--------------------------------------------------------------------|------------------------------------------------------|--------------------------------------------------------------------------------------------------------------------------------------------------------------------------------------------------------------------------------------------------------------------------------------------------------------------------------------------------------------------------------------------------------------------------------------------------------------------------------------------------------------------------------------------------------------------------------------------------------------------------------------------------------------------------------------------------------------------------------------------------------------------------------------------------------------------------------------------------------------------------------------------------------------------------------------------------------------------------------------------------------------------------------------------------------------------------------------------------------------------------------------------------------------------------------------------------------------------------------------------------------------------------------------------------------------------------------------------------------------------------------------------------------------------------------------------------------------------------------------------------------------------------------------------------------------------------------------------------------------------------------------------------------------------------------------------------------------------------------------------------------------------------------------------------------------------------------------------------------------------------------------------------------------------------------------------------------------------------------------------------------------------------------------------------------------------------------------------------------------------------------------------------------------------------------------------------------------------------------------------------------------------------------------------------------------------------------------------------------------------------------------------------------------------------------------------------------------------------------------------------------------------------------------------------------------------------------------------------------------------------------------------------------------------------------------------------------------------------------------------------------------------------------------------------------------------------------------------------------------------------------------------------------------------------|
| 5% France<br>6% Jersey<br>9% ROW<br>32% Unknown                    | before.<br>3%<br>of those had<br>visited on a cruise | Booking<br>patterns<br>(prior to<br>travel)<br>5% 7 - H days<br>4% lags<br>4% la |
| Country of residence<br>18% 01% 00% 00% 00% 00% 00% 00% 00% 00% 00 |                                                      | 108,971<br>visitors reported<br>the main purpose<br>of their trip to<br>Gaernisey was<br>for lesure                                                                                                                                                                                                                                                                                                                                                                                                                                                                                                                                                                                                                                                                                                                                                                                                                                                                                                                                                                                                                                                                                                                                                                                                                                                                                                                                                                                                                                                                                                                                                                                                                                                                                                                                                                                                                                                                                                                                                                                                                                                                                                                                                                                                                                                                                                                                                                                                                                                                                                                                                                                                                                                                                                                                                                                                                      |
| 59%<br>Travelled<br>by plane                                       |                                                      | (452.101 bed nights) (149.189 bed nights)<br>4.9<br>Nights' (271.894 bed nights)                                                                                                                                                                                                                                                                                                                                                                                                                                                                                                                                                                                                                                                                                                                                                                                                                                                                                                                                                                                                                                                                                                                                                                                                                                                                                                                                                                                                                                                                                                                                                                                                                                                                                                                                                                                                                                                                                                                                                                                                                                                                                                                                                                                                                                                                                                                                                                                                                                                                                                                                                                                                                                                                                                                                                                                                                                         |
| ▲ 9.8% increase from 2022<br>▼ 18.9% decrease from 2019            |                                                      | Average length of stay for hotel guests other accommodation                                                                                                                                                                                                                                                                                                                                                                                                                                                                                                                                                                                                                                                                                                                                                                                                                                                                                                                                                                                                                                                                                                                                                                                                                                                                                                                                                                                                                                                                                                                                                                                                                                                                                                                                                                                                                                                                                                                                                                                                                                                                                                                                                                                                                                                                                                                                                                                                                                                                                                                                                                                                                                                                                                                                                                                                                                                              |
| 568,879<br>Total number of passengers                              |                                                      | Length of stay in 2023<br>4.2 5.9<br>Nights Nights                                                                                                                                                                                                                                                                                                                                                                                                                                                                                                                                                                                                                                                                                                                                                                                                                                                                                                                                                                                                                                                                                                                                                                                                                                                                                                                                                                                                                                                                                                                                                                                                                                                                                                                                                                                                                                                                                                                                                                                                                                                                                                                                                                                                                                                                                                                                                                                                                                                                                                                                                                                                                                                                                                                                                                                                                                                                       |